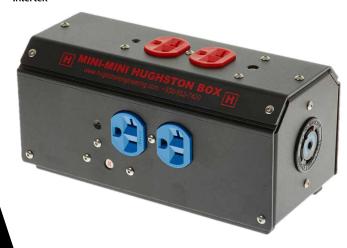

# **MINI-MINI**

#### **CATALOG NUMBER**

180426

#### **DESCRIPTION**

30 Amp, 3 Phase, 4 Pole, 5 Wire, 120/208Y VAC, NEMA L21-30, 30 Amp inlet to (3) NEMA 5-20 and (1) NEMA L6-30. NEMA 1 enclosure

## **SPECIFICATIONS**

| Rating                     | 30 Amp, 3 Phase, 4 Pole, 5 Wire, 120/208Y VAC                         |
|----------------------------|-----------------------------------------------------------------------|
| Environmental<br>Rating    | NEMA I Enclosure                                                      |
| Input                      | (I)NEMA L21-30, 30 Amp, 3 Phase,<br>4 Pole, 5 Wire, I20/208 VAC inlet |
| Output                     | (3 )NEMA 5-20                                                         |
| Overcurrent<br>Protectioin | (3) 20 Amp TE XB1A4A10-20<br>Push Button Breakers                     |
| Dimensions & Weight        | 8.5"L × 4"W × 4.25"H<br>3 lbs                                         |